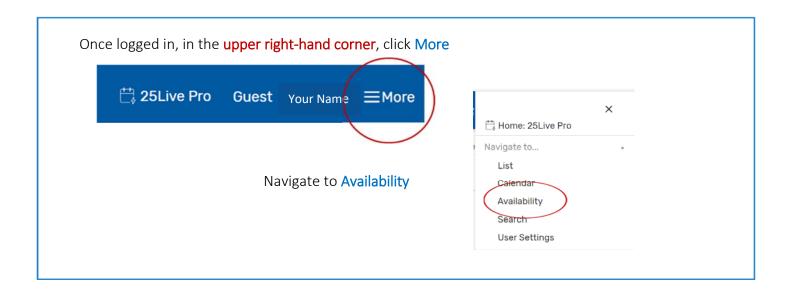

The UD Central Authentication Service will load. Use it to login with your UD ID and password

CENTRAL AUTHENTICATION SERVICE (CAS)

Login with your UD ID or username and password
Username is either your UDeliber ID or your email address. UD ID is your
numeric University identifier.