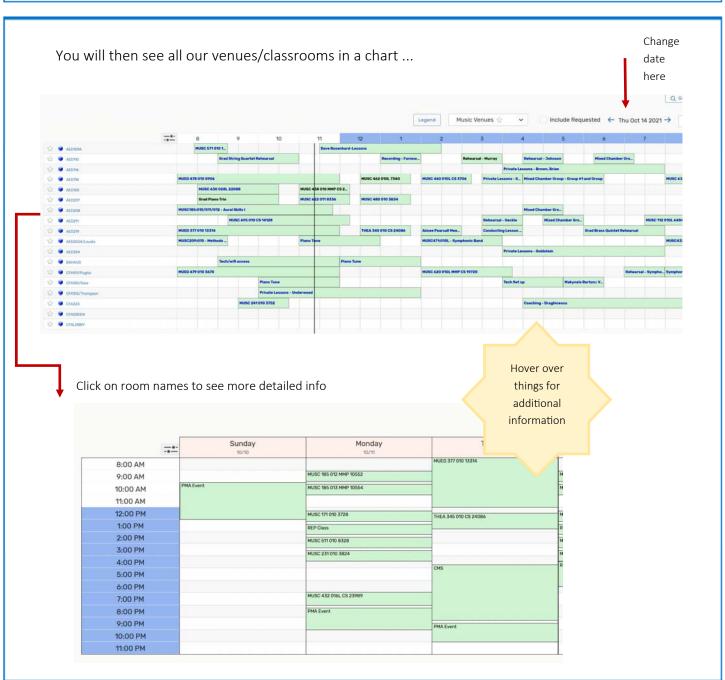

More help. 

Password:

Password:

Near the top, use the box in the center near the top to change Centrally Scheduled ...

Q 60 to
Legend Centrally Schedule\_ ✓ Include Requested ← Wed Oct 13 2021 →

... TO Music Venues