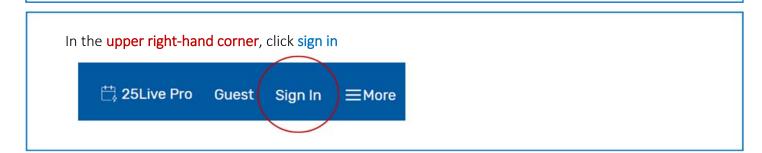

## Looking at SOM Calendar in 25Live Pro!

The UD School of Music uses the CollegeNet calendar/scheduling system, 25Live Pro

Use this address/link: <a href="https://25live.collegenet.com/pro/udel">https://25live.collegenet.com/pro/udel</a>